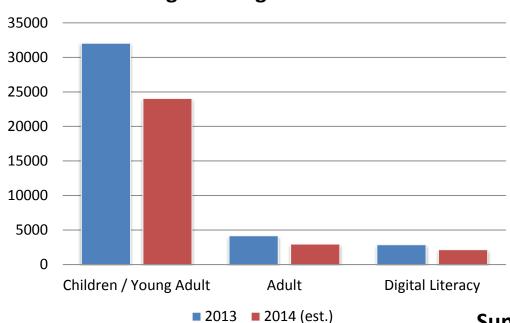

#### **Programming Attendance**

(based off 2013 actual)

|         | o <b>y</b> o |           |  |  |
|---------|--------------|-----------|--|--|
|         | W W          | Southeast |  |  |
|         |              | Steuben   |  |  |
| (       |              | County    |  |  |
| Library |              |           |  |  |

| Service           | Monthly | Annually |
|-------------------|---------|----------|
| Patrons           | 1.252   | 15,024   |
| Programs          | 20      | 252      |
| Program Attendees | 180     | 2,156    |